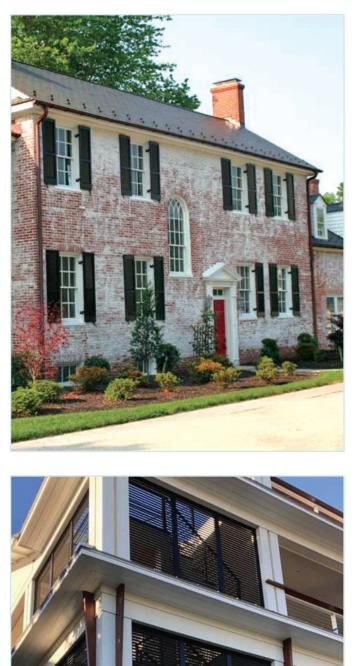

### **RAISED PANEL**

The Raised Panel timeless style provides a stately and precise appearance to any home. The simplicity of the Raised Panel shutter adds a layer of interest and complexity to complement a traditional-styled home or any style of architecture.

Create a new look with a timeless style with various configuration options.

Raised Panel with Horizontal Rail

Raised Panel with Custom Horizontal Rails 40-20-40 Panel Configuration

Raised Panel with Horizontal Rail and Vertical Center Stile

Raised Panel with Arch Top and Horizontal Rail

Full Raised Panel