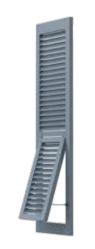

### Ванама

Bahama shutters, sometimes called Bermuda shutters, are perfect for structures that need protection from environmental elements.

There are a variety of applications for the Bahama shutter and different view settings satisfy the need for privacy or the desire to experience a full view.

Bahama

Spandrel

Vertical Mullion

Bahama with Vertical Mullion and Horizontal Rail

Bahama with Two Vertical Mullions