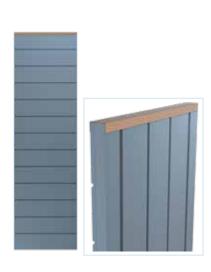

### **BOARD AND BATTEN**

The simple, geometric lines of the Board and Batten shutter make a welcoming and inviting entrance to a home.

Use the Board and Batten to make a statement or to create a new look to any home.

The modest design can be transformed into a contemporary style by experimenting with the batten placement.

Board and Batten with Center Batten

Board and Batten

Board and Batten with Cross Buck

Board and Batten with Arch Top