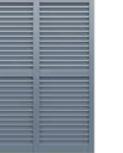

### Louver

The simple genius of the Louver style shutter allows for airflow and light filtration which is why it is a popular style since the earliest shutters to present day.

Louver style shutters can add immediate curb appeal and a fresh appearance to any home.

Full Louver

Louver with Custom Horizontal Rails 20-40-40 Panel Configuration

Louver with Horizontal Rail

Louver with Horizontal Rail, Rabbeted Edge, and Decorative Tilt Rod

Louver with Arch Top and Horizontal Rail