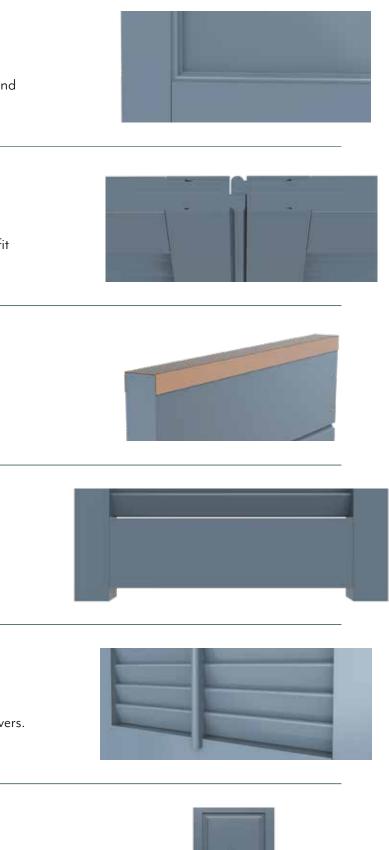

#### Beading

An attractive detail for added dimension for framed and recessed panel shutters.

#### Rabbeted Stile

Rabbeted Stiles overlap each other to provide a tight fit and beaded distinction.

#### Copper Cap

Gives shutters the appearance of authenticity.

Horns

This detail is popular in New England.

#### Decorative Tilt Rod

Used to give shutters the appearance of operable louvers.

Cutout

Customized to the shape of your choice.