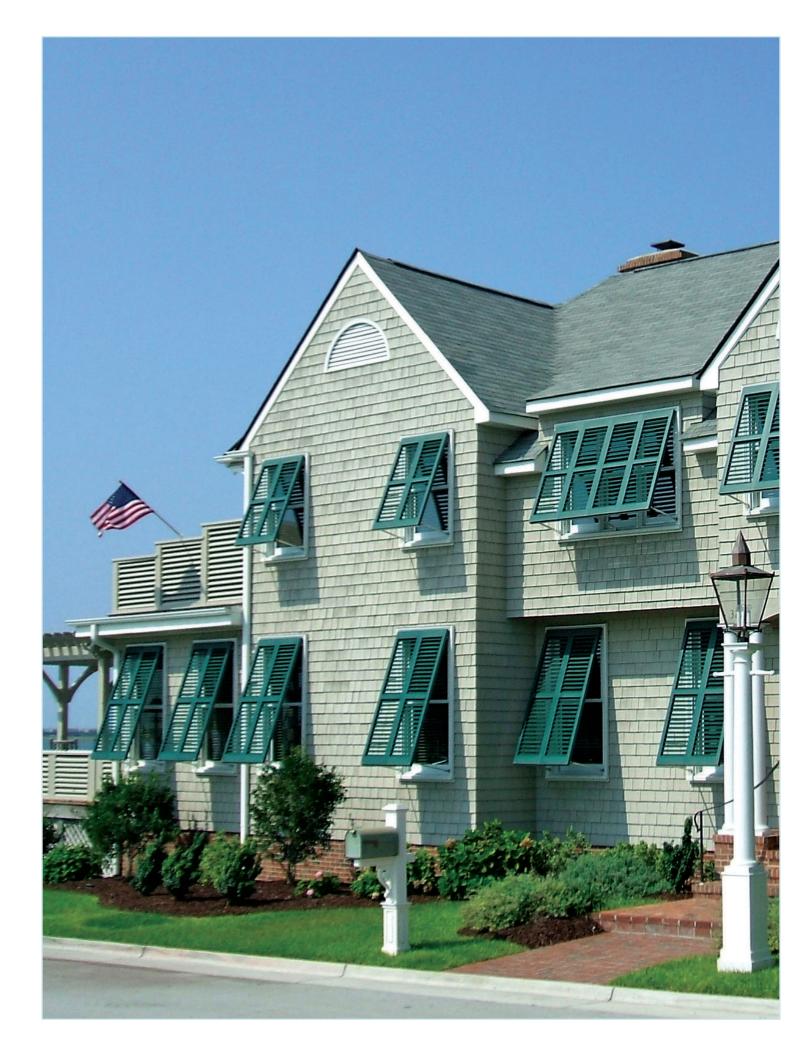

### Louver

The simple genius of the Louver style shutter allows for airflow and light filtration which is why it is a popular style since the earliest shutters to present day.

Louver style shutters can add immediate curb appeal and a fresh appearance to any home.

Full Louver

Louver with Custom Horizontal Rails 20-40-40 Panel Configuration

Louver with Horizontal Rail

Louver with Horizontal Rail, Rabbeted Edge, and Decorative Tilt Rod

Louver with Arch Top and Horizontal Rail