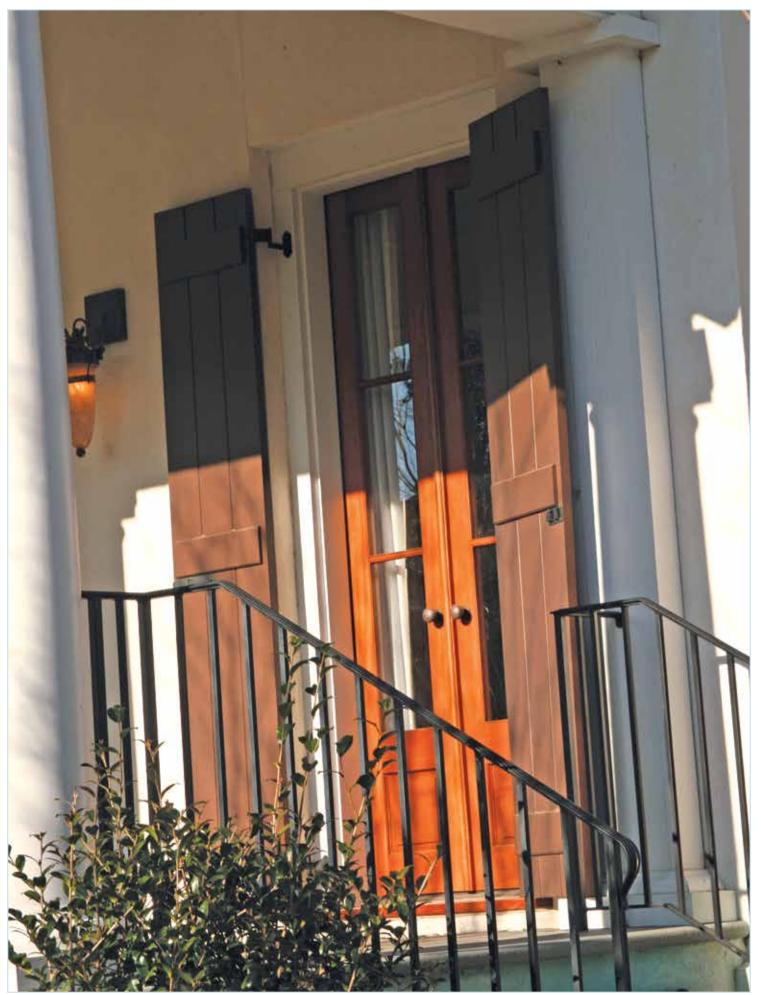

### **BOARD AND BATTEN**

The simple, geometric lines of the Board and Batten shutter make a welcoming and inviting entrance to a home.

Use the Board and Batten to make a statement or to create a new look to any home.

The modest design can be transformed into a contemporary style by experimenting with the batten placement.

Board and Batten with Center Batten

Board and Batten

Board and Batten with Cross Buck

Board and Batten with Arch Top