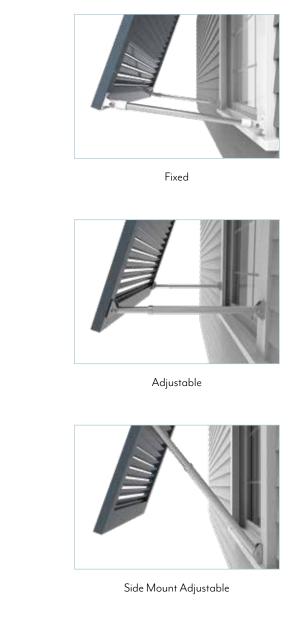

### Hardware

### Not just any hardware will do

The hardware selection offered by New Horizon Shutters will match and support the shutters of your choice.

More information about our hardware can be found on our website at www.NewHorizonShutters.com.