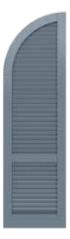

### Louver

The simple genius of the Louver style shutter allows for airflow and light filtration which is why it is a popular style since the earliest shutters to present day.

Louver style shutters can add immediate curb appeal and a fresh appearance to any home.

Full Louver

Louver with Custom Horizontal Rails 20-40-40 Panel Configuration

Louver with Horizontal Rail

Louver with Horizontal Rail, Rabbeted Edge, and Decorative Tilt Rod

Louver with Arch Top and Horizontal Rail