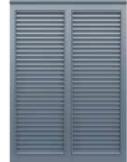

### Louver

The simple genius of the Louver style shutter allows for airflow and light filtration which is why it is a popular style since the earliest shutters to present day.

Louver style shutters can add immediate curb appeal and a fresh appearance to any home.

Full Louver

Louver with Custom Horizontal Rails 20-40-40 Panel Configuration

Louver with Horizontal Rail

Louver with Horizontal Rail, Rabbeted Edge, and Decorative Tilt Rod

Louver with Arch Top and Horizontal Rail