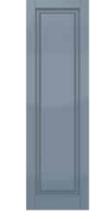

### **RAISED PANEL**

The Raised Panel timeless style provides a stately and precise appearance to any home. The simplicity of the Raised Panel shutter adds a layer of interest and complexity to complement a traditional-styled home or any style of architecture.

Create a new look with a timeless style with various configuration options.

Raised Panel with Horizontal Rail

Raised Panel with Custom Horizontal Rails 40-20-40 Panel Configuration

Raised Panel with Horizontal Rail and Vertical Center Stile