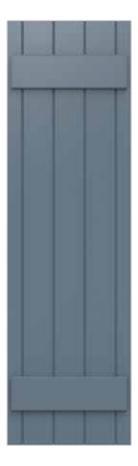

### **BOARD AND BATTEN**

The simple, geometric lines of the Board and Batten shutter make a welcoming and inviting entrance to a home.

Use the Board and Batten to make a statement or to create a new look to any home.

The modest design can be transformed into a contemporary style by experimenting with the batten placement.

Board and Batten with Center Batten

Board and Batten

Board and Batten with Cross Buck

Board and Batten with Arch Top