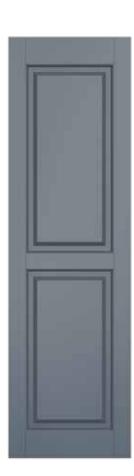

### **RAISED PANEL**

The Raised Panel timeless style provides a stately and precise appearance to any home. The simplicity of the Raised Panel shutter adds a layer of interest and complexity to complement a traditional-styled home or any style of architecture.

Create a new look with a timeless style with various configuration options.

Raised Panel with Horizontal Rail

Raised Panel with Custom Horizontal Rails 40-20-40 Panel Configuration

Raised Panel with Horizontal Rail and Vertical Center Stile

Raised Panel with Arch Top and Horizontal Rail

Full Raised Panel