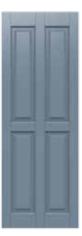

### **BOARD AND BATTEN**

The simple, geometric lines of the Board and Batten shutter make a welcoming and inviting entrance to a home.

Use the Board and Batten to make a statement or to create a new look to any home.

The modest design can be transformed into a contemporary style by experimenting with the batten placement.

Board and Batten with Center Batten

Board and Batten

Board and Batten with Cross Buck

Board and Batten with Arch Top