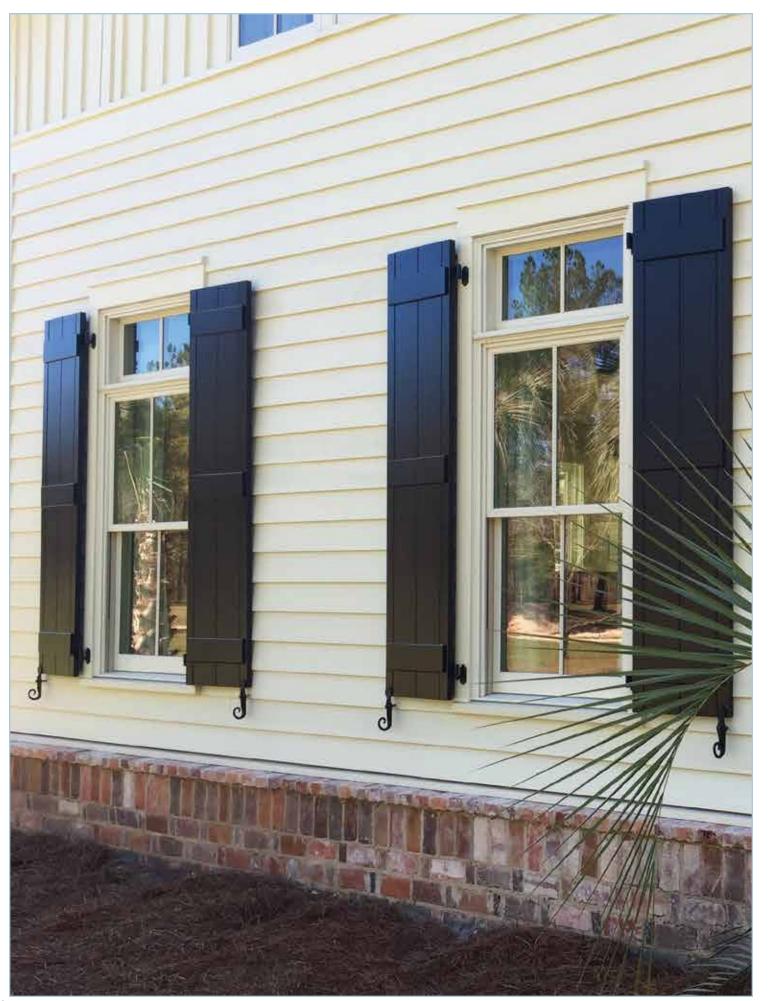

### Louver

The simple genius of the Louver style shutter allows for airflow and light filtration which is why it is a popular style since the earliest shutters to present day.

Louver style shutters can add immediate curb appeal and a fresh appearance to any home.