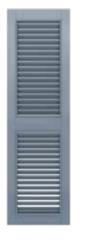

### Louver

The simple genius of the Louver style shutter allows for airflow and light filtration which is why it is a popular style since the earliest shutters to present day.

Louver style shutters can add immediate curb appeal and a fresh appearance to any home.

Full Louver

Louver with Custom Horizontal Rails 20-40-40 Panel Configuration

Louver with Horizontal Rail

Louver with Horizontal Rail, Rabbeted Edge, and Decorative Tilt Rod

Louver with Arch Top and Horizontal Rail