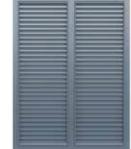

### Louver

The simple genius of the Louver style shutter allows for airflow and light filtration which is why it is a popular style since the earliest shutters to present day.

Louver style shutters can add immediate curb appeal and a fresh appearance to any home.

Full Louver

Louver with Custom Horizontal Rails 20-40-40 Panel Configuration

Louver with Horizontal Rail

Louver with Horizontal Rail, Rabbeted Edge, and Decorative Tilt Rod

Louver with Arch Top and Horizontal Rail