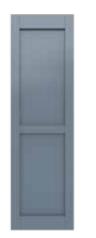

### **RAISED PANEL**

The Raised Panel timeless style provides a stately and precise appearance to any home. The simplicity of the Raised Panel shutter adds a layer of interest and complexity to complement a traditional-styled home or any style of architecture.

Create a new look with a timeless style with various configuration options.

Raised Panel with Horizontal Rail

Raised Panel with Custom Horizontal Rails 40-20-40 Panel Configuration

Raised Panel with Horizontal Rail and Vertical Center Stile

Raised Panel with Arch Top and Horizontal Rail

Full Raised Panel