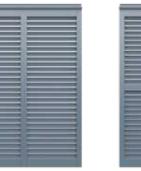

### Louver

The simple genius of the Louver style shutter allows for airflow and light filtration which is why it is a popular style since the earliest shutters to present day.

Louver style shutters can add immediate curb appeal and a fresh appearance to any home.

Full Louver

Louver with Custom Horizontal Rails 20-40-40 Panel Configuration

Louver with Horizontal Rail

Louver with Horizontal Rail, Rabbeted Edge, and Decorative Tilt Rod

Louver with Arch Top and Horizontal Rail