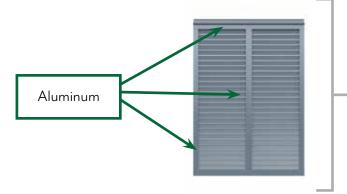

#### Aluminum Shutters

Proprietary base finish and a two-part polyurethane enamel solar reflective coatings with heat reducing UV reflective properties. Available with 26 standard colors and custom color matching.

Finish is certified in accordance with AAMA 2605.

|                   | Series                 | Artisan   | Classic   | Deep South | E-Class  | Aluminum  |
|-------------------|------------------------|-----------|-----------|------------|----------|-----------|
| suo               | Thickness              | varies    | 1-1/4"    | 1-3⁄4"     | 1"       | 1-1/4"    |
| Basic Dimensions  | Stile Width            | varies    | 2-1/2"    | 2"         | 2"       | 2"        |
|                   | Louver Size (default)  | 2"        | 1-1⁄2"    | 2"         | 1-1/4"   | 2"        |
|                   | Louver Angle (default) | 41°       | 25°       | 36°        | 20°      | 20°       |
|                   | Warranty*              | Lifetime* | Lifetime* | Lifetime*  | 15 Year* | Lifetime* |
|                   | Raised Panel           | ٠         | ٠         | ٠          | ٠        |           |
|                   | Louver                 | •         | ٠         | ٠          | •        | ٠         |
| S                 | Board & Batten         |           | ٠         | •          | •        |           |
| Available Styles  | Recessed Flat Panel    | •         | •         | •          |          |           |
| able S            | Framed Panel           |           | ٠         | •          |          |           |
| waila             | Bahama                 | •         | •         | •          |          | ٠         |
| ব                 | Combination            | •         | •         | •          |          |           |
|                   | French Quarter         | •         | •         | •          |          |           |
|                   | European               | •         | ٠         | ٠          |          |           |
|                   | ¾" Horns               | •         | •         |            | •        |           |
|                   | 4" Stile               |           |           | •          |          |           |
|                   | Arch Top               |           | •         | •          | •        |           |
|                   | Arch Top - Full Louver |           | •         | •          |          |           |
|                   | Beading                |           | ٠         | •          |          |           |
| ns                | Bi-fold                | •         | ٠         | •          | •        |           |
| )ptio             | Center Batten          |           | ٠         | •          | •        |           |
| Available Options | Copper Cap             | •         | ٠         | •          |          |           |
|                   | Cross Buck             |           | ٠         | •          | ٠        |           |
|                   | Cutout                 | •         | •         | •          | •        |           |
|                   | Decorative Tilt Rod    |           | •         | •          | •        |           |
|                   | Impact Rated           |           | •         |            |          |           |
|                   | Rabbeted Stile         | •         | •         |            |          |           |
|                   | Tri Panel              | •         | •         | •          | •        |           |
|                   | Vertical Center Stile  | •         | ٠         | •          |          |           |