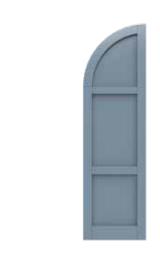

### **RAISED PANEL**

The Raised Panel timeless style provides a stately and precise appearance to any home. The simplicity of the Raised Panel shutter adds a layer of interest and complexity to complement a traditional-styled home or any style of architecture.

Create a new look with a timeless style with various configuration options.

Raised Panel with Horizontal Rail

Raised Panel with Custom Horizontal Rails 40-20-40 Panel Configuration

Raised Panel with Horizontal Rail and Vertical Center Stile

Raised Panel with Arch Top and Horizontal Rail

Full Raised Panel