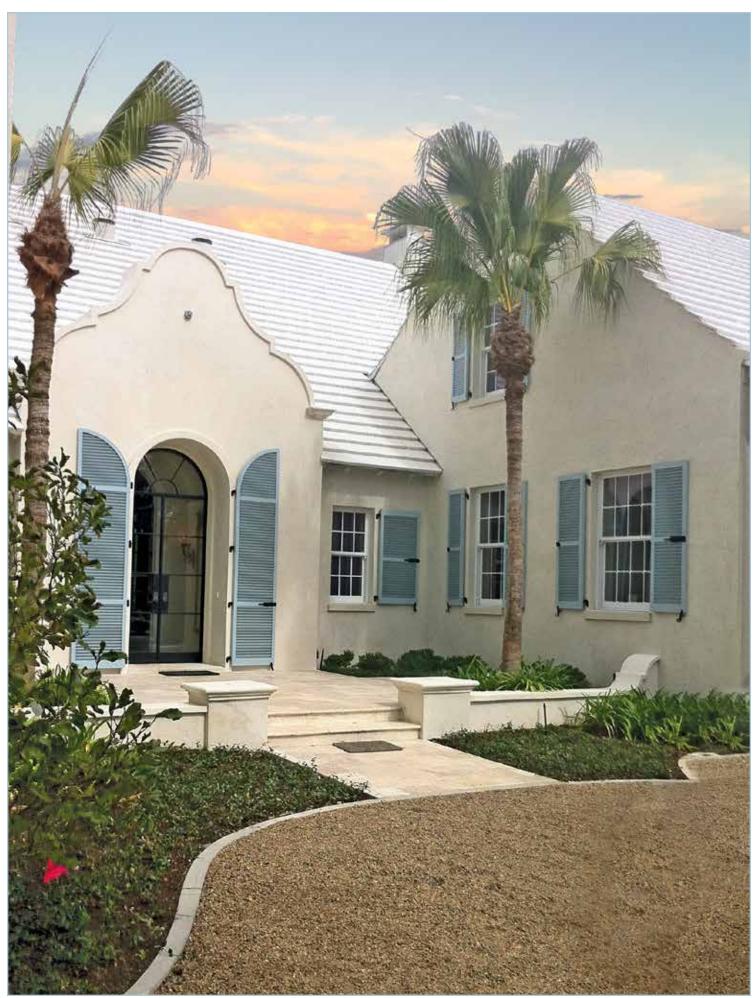

### Ванама

Bahama shutters, sometimes called Bermuda shutters, are perfect for structures that need protection from environmental elements.

There are a variety of applications for the Bahama shutter and different view settings satisfy the need for privacy or the desire to experience a full view.

Bahama

Spandrel

Vertical Mullion

Bahama with Vertical Mullion and Horizontal Rail

Bahama with Two Vertical Mullions