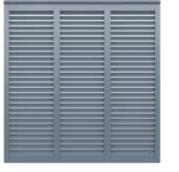

### Louver

The simple genius of the Louver style shutter allows for airflow and light filtration which is why it is a popular style since the earliest shutters to present day.

Louver style shutters can add immediate curb appeal and a fresh appearance to any home.

Full Louver

Louver with Custom Horizontal Rails 20-40-40 Panel Configuration

Louver with Horizontal Rail

Louver with Horizontal Rail, Rabbeted Edge, and Decorative Tilt Rod

Louver with Arch Top and Horizontal Rail