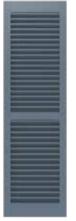

### Louver

The simple genius of the Louver style shutter allows for airflow and light filtration which is why it is a popular style since the earliest shutters to present day.

Louver style shutters can add immediate curb appeal and a fresh appearance to any home.

Full Louver

Louver with Custom Horizontal Rails 20-40-40 Panel Configuration

Louver with Horizontal Rail

Louver with Horizontal Rail, Rabbeted Edge, and Decorative Tilt Rod

Louver with Arch Top and Horizontal Rail