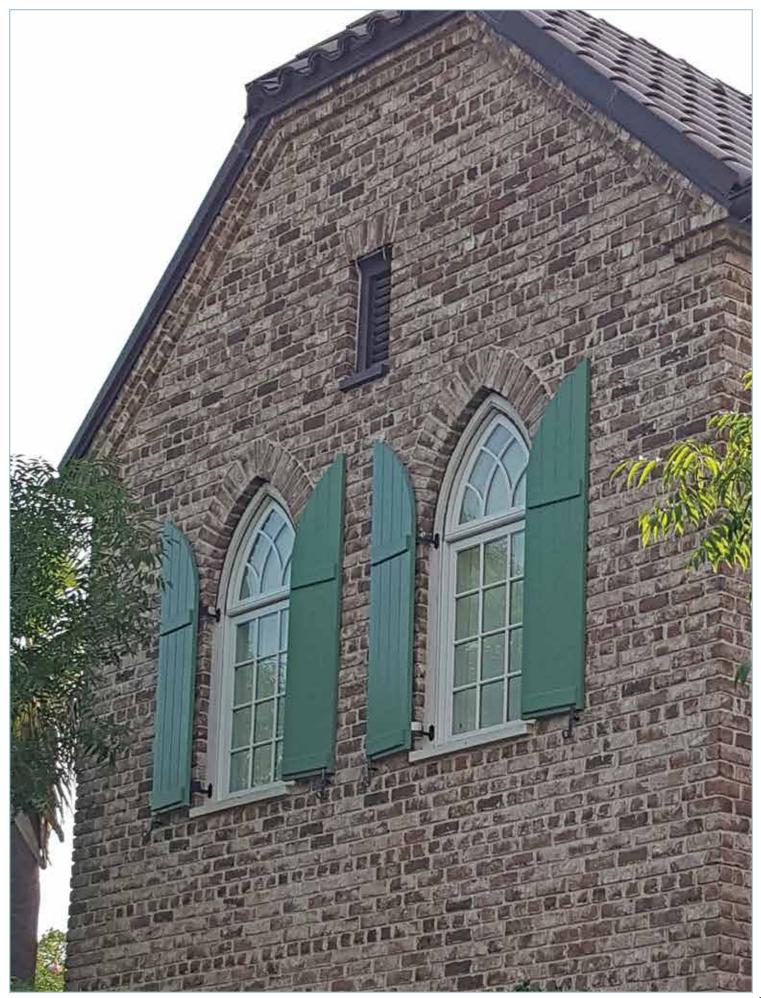

### **ARTISAN**

The styles in the Artisan Series are in a league of their own.

The artistry of the Artisan Series contributes to its prestige and sophistication. These shutters are authentic reproductions based on historic structures.

Make a home stunning and unique with the combination of style and construction of the Artisan Series.

#### Artisan Louver Styles

Charleston Louver Flat-edge louver with bead trim

New York Louver Flat-edge louver

Mediterranean Louver Flat-edge louver with independent hinged panel

Diagonal Louver Louvers on a diagonal add an extra component of visual interest