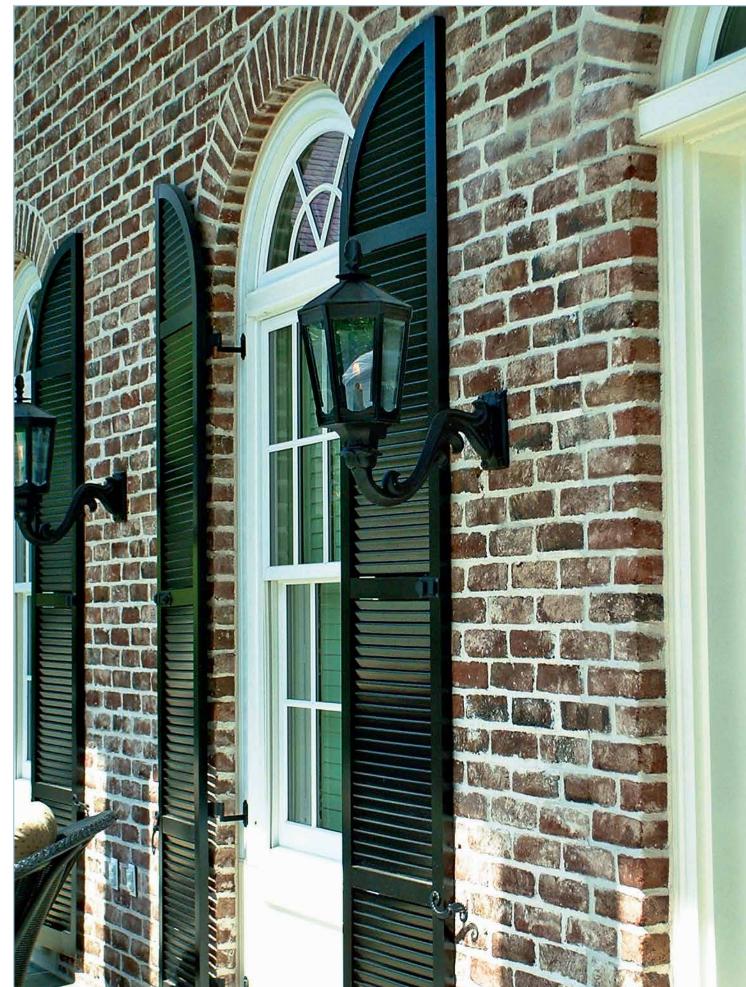

### Louver

The simple genius of the Louver style shutter allows for airflow and light filtration which is why it is a popular style since the earliest shutters to present day.

Louver style shutters can add immediate curb appeal and a fresh appearance to any home.

Full Louver

Louver with Custom Horizontal Rails 20-40-40 Panel Configuration

Louver with Horizontal Rail

Louver with Horizontal Rail, Rabbeted Edge, and Decorative Tilt Rod

Louver with Arch Top and Horizontal Rail