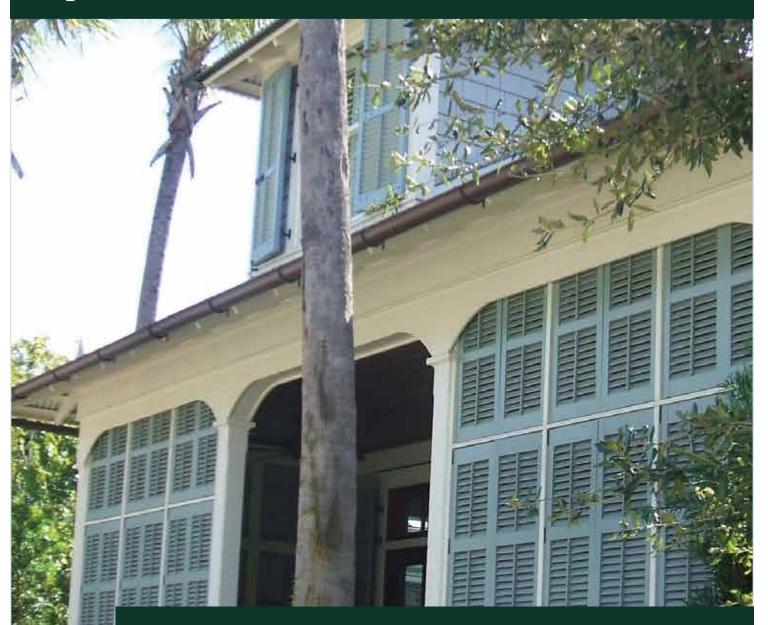

### Ванама

Bahama shutters, sometimes called Bermuda shutters, are perfect for structures that need protection from environmental elements.

There are a variety of applications for the Bahama shutter and different view settings satisfy the need for privacy or the desire to experience a full view.

Bahama

Spandrel

Vertical Mullion

Bahama with Vertical Mullion and Horizontal Rail

Bahama with Two Vertical Mullions