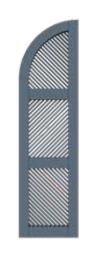

Full Louver

Louver with Custom Horizontal Rails 20-40-40 Panel Configuration

Louver with Horizontal Rail

Louver with Horizontal Rail, Rabbeted Edge, and Decorative Tilt Rod

Louver with Arch Top and Horizontal Rail

Raised Panel with Arch Top and Horizontal Rail

Full Raised Panel