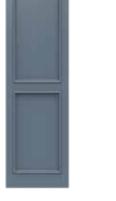

### **RAISED PANEL**

The Raised Panel timeless style provides a stately and precise appearance to any home. The simplicity of the Raised Panel shutter adds a layer of interest and complexity to complement a traditional-styled home or any style of architecture.

Create a new look with a timeless style with various configuration options.

Raised Panel with Horizontal Rail

Raised Panel with Custom Horizontal Rails 40-20-40 Panel Configuration

Raised Panel with Horizontal Rail and Vertical Center Stile

Raised Panel with Arch Top and Horizontal Rail

Full Raised Panel