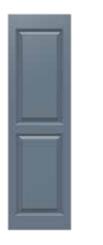

### **RAISED PANEL**

The Raised Panel timeless style provides a stately and precise appearance to any home. The simplicity of the Raised Panel shutter adds a layer of interest and complexity to complement a traditional-styled home or any style of architecture.

Create a new look with a timeless style with various configuration options.

Raised Panel with Horizontal Rail

Raised Panel with Custom Horizontal Rails 40-20-40 Panel Configuration

Raised Panel with Horizontal Rail and Vertical Center Stile