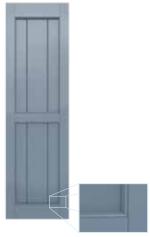

### **BOARD AND BATTEN**

The simple, geometric lines of the Board and Batten shutter make a welcoming and inviting entrance to a home.

Use the Board and Batten to make a statement or to create a new look to any home.

The modest design can be transformed into a contemporary style by experimenting with the batten placement.

Board and Batten with Center Batten

Board and Batten

Board and Batten with Cross Buck

Board and Batten with Arch Top