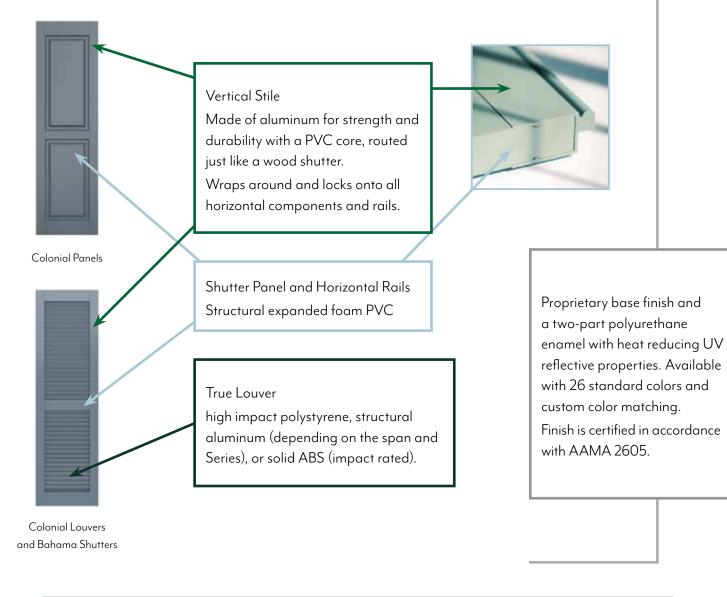

The combined strength of the materials we select for each shutter style and series results in an incredibly stable shutter.

The construction starts with an aluminum stile. which wraps around a structural PVC core for strength and durability. Once we combine our signature finishing process, you have one of the longest lasting exterior shutters on the market. New Horizon Shutters has exclusive rights to

finishing processes that far exceed industry standards for corrosion and durability with 26 standard colors and custom color matching. This process positions New Horizon Shutters as the most technologically advanced manufacturer in the entire shutter industry.

Our finish is a two-part process certified by the American Architectural top coat. The top coat is a two-part Solar Reflective Polyurethane Enamel.

- Manufacturers Association in accordance with AAMA 2605. The base coat is a
- proprietary process that creates an everlasting bond to the shutter materials and the

#### Aluminum Shutters

Proprietary base finish and a two-part polyurethane enamel solar reflective coatings with heat reducing UV reflective properties. Available with 26 standard colors and custom color matching.

Finish is certified in accordance with AAMA 2605.

|                   | Series                 | Artisan   | Classic   | Deep South | E-Class  | Aluminum  |
|-------------------|------------------------|-----------|-----------|------------|----------|-----------|
| suo               | Thickness              | varies    | 1-1/4"    | 1-3⁄4"     | 1"       | 1-1/4"    |
| Basic Dimensions  | Stile Width            | varies    | 2-1/2"    | 2"         | 2"       | 2"        |
|                   | Louver Size (default)  | 2"        | 1-1⁄2"    | 2"         | 1-1/4"   | 2"        |
|                   | Louver Angle (default) | 41°       | 25°       | 36°        | 20°      | 20°       |
|                   | Warranty*              | Lifetime* | Lifetime* | Lifetime*  | 15 Year* | Lifetime* |
|                   | Raised Panel           | ٠         | ٠         | ٠          | ٠        |           |
|                   | Louver                 | •         | ٠         | ٠          | •        | ٠         |
| S                 | Board & Batten         |           | ٠         | •          | •        |           |
| Available Styles  | Recessed Flat Panel    | •         | •         | •          |          |           |
| able S            | Framed Panel           |           | ٠         | •          |          |           |
| waila             | Bahama                 | •         | •         | •          |          | ٠         |
| ব                 | Combination            | •         | •         | •          |          |           |
|                   | French Quarter         | •         | •         | •          |          |           |
|                   | European               | •         | ٠         | ٠          |          |           |
|                   | ¾" Horns               | •         | •         |            | •        |           |
|                   | 4" Stile               |           |           | •          |          |           |
|                   | Arch Top               |           | •         | •          | •        |           |
|                   | Arch Top - Full Louver |           | •         | •          |          |           |
|                   | Beading                |           | ٠         | •          |          |           |
| ns                | Bi-fold                | •         | ٠         | •          | •        |           |
| )ptio             | Center Batten          |           | ٠         | •          | •        |           |
| Available Options | Copper Cap             | •         | ٠         | •          |          |           |
|                   | Cross Buck             |           | ٠         | •          | ٠        |           |
|                   | Cutout                 | •         | •         | •          | •        |           |
|                   | Decorative Tilt Rod    |           | •         | •          | •        |           |
|                   | Impact Rated           |           | •         |            |          |           |
|                   | Rabbeted Stile         | •         | •         |            |          |           |
|                   | Tri Panel              | •         | •         | •          | •        |           |
|                   | Vertical Center Stile  | •         | ٠         | •          |          |           |