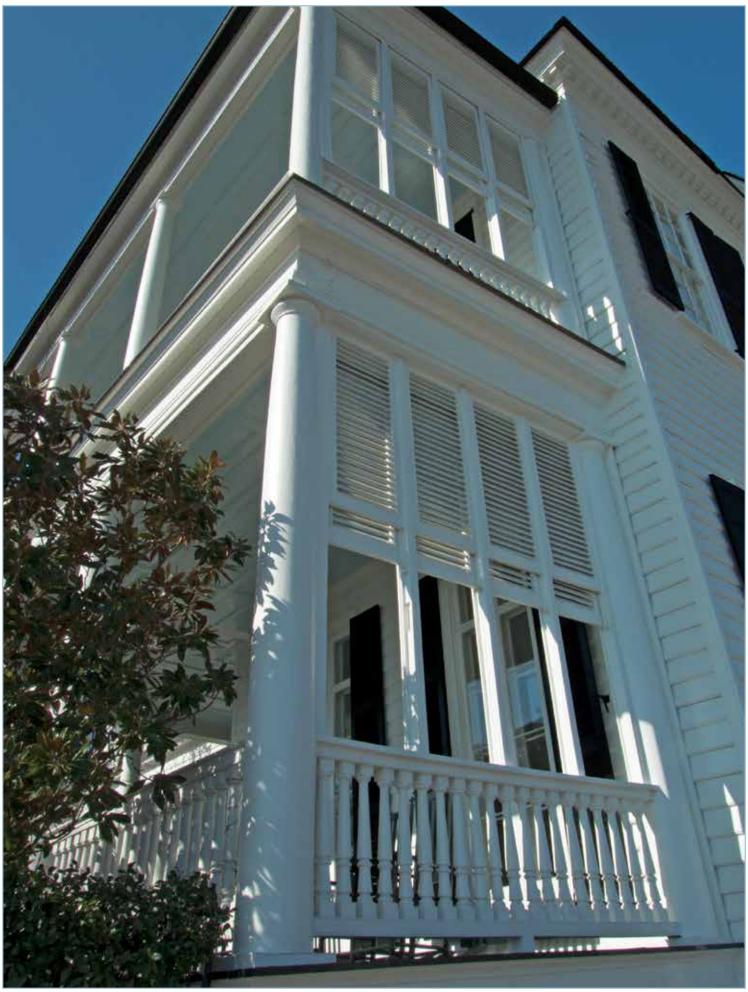

### Louver

The simple genius of the Louver style shutter allows for airflow and light filtration which is why it is a popular style since the earliest shutters to present day.

Louver style shutters can add immediate curb appeal and a fresh appearance to any home.

Full Louver

Louver with Custom Horizontal Rails 20-40-40 Panel Configuration

Louver with Horizontal Rail

Louver with Horizontal Rail, Rabbeted Edge, and Decorative Tilt Rod

Louver with Arch Top and Horizontal Rail