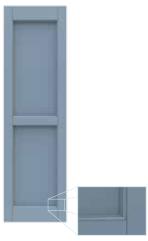

### FRAMED BOARD PANEL

The vertical lines on the Framed Board Panel shutter provides visual interest and classic elegance to any home.

Framed Board Panel

### **Recessed Flat Panel**

The unadorned, yet versatile, design of the Recessed Flat Panel shutter enhances traditional and modern architecture.

Recessed Flat Panel

Framed Board Panel with Arch Top

Framed Board Panel with Beading option

Recessed Flat Panel with Arch Top

Recessed Flat Panel with Beading option